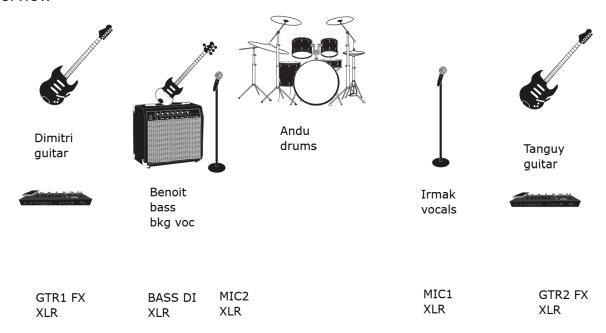

# 2 Stage Plan

Five (5) members (from left to right):

| Name    | Instrument            | Location on stage  |
|---------|-----------------------|--------------------|
| Dimitri | Guitar 1              | Front left         |
| Benoit  | Bass + backing vocals | Front middle left  |
| Irmak   | Main vocals           | Front middle right |
| Tanguy  | Guitar 2              | Front right        |
| Andu    | Drums                 | Back center        |

In case of space restrictions, Dimitri & Tanguy can be slightly behind Irmak & Ben.

#### 3 Equipment we bring

- Dimitri:
  - Guitar FX with XLR output
- Benoit:
  - Bass amp with DI output (XLR)
  - o Mic with XLR output
- Irmak:
  - Mic with XLR output
- Tanguy:
  - o Guitar FX with XLR output
- Andu:
  - Nothing\*

#### 5 Inputs list

| No. | Instrument         | Mic / Connection / stand |
|-----|--------------------|--------------------------|
| 1   | Guitar 1           | XLR                      |
| 2   | Guitar 2           | XLR                      |
| 3   | Bass DI            | XLR                      |
| 4   | Mic 1              | XLR                      |
| 5   | Mic 2              | XLR                      |
| 6   | Bass Drum          | *                        |
| 7   | Snare              | *                        |
| 8   | Hit-hat            | *                        |
| 9   | High & Middle toms | *                        |
| 10  | Floor toms         | *                        |
| 11  | Overhead L         | *                        |
| 12  | Overhead R         | *                        |