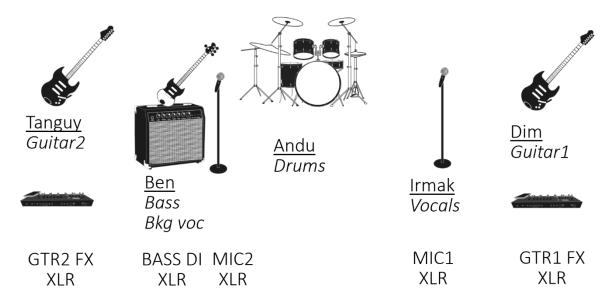

### 2 Stage Plan

Five (5) members (from left to right):

| Name   | Instrument            | Location on stage  |
|--------|-----------------------|--------------------|
| Tanguy | Guitar 2              | Front left         |
| Ben    | Bass + backing vocals | Front middle left  |
| Andu   | Drums                 | Back center        |
| Irmak  | Main vocals           | Front middle right |
| Dim    | Guitar 1              | Front right        |

In case of space restrictions, Tanguy & Dim can be slightly behind Irmak & Ben.